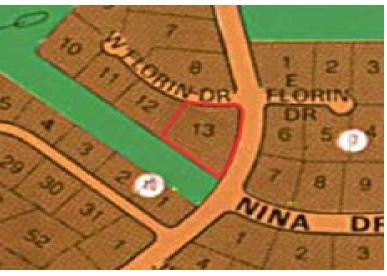

## Multi-Family Golf Course Property on Pinta Ave.

This property is a developer's dream!!!!!! A deal that can not be passed up! With 1.67 acres in land this multi family lot will make an ideal investment property. Located in Bahamia, on the Golf Course. Don't miss out on this great opportunity. Call to today for more information.

...read more on our website.

Lot Size: 1.67 Acres Maint. Fees: Service Charge: 58.45 per month Subdivision: Bahamia

Golf Course Corner Lot

James Sarles Phone: (242) 351-9081 jamessarlesrealty@gmail.com

\$70,000 ID# 5490 <u>View Online</u> www.sarlesrealty.com