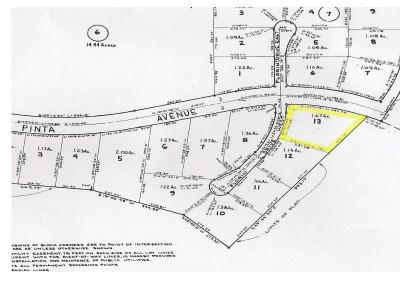

## Multi-Family Golf Course Property on Pinta Ave.

This property is a developer's dream!!!!!! A deal that can not be passed up! With 1.67 acres in land this multi family lot will make an ideal investment property. Located in Bahamia, on the Golf Course. Don't miss out on this great opportunity. Call to today for more information.

...read more on our website.

Lot Size: 1.67 Acres Maint. Fees: Service Charge: 58.45 per month Subdivision: Bahamia

Golf Course Corner Lot

James Sarles Phone: (242) 351-9081 jamessarlesrealty@gmail.com

\$70,000 ID# 5490 <u>View Online</u> www.sarlesrealty.com