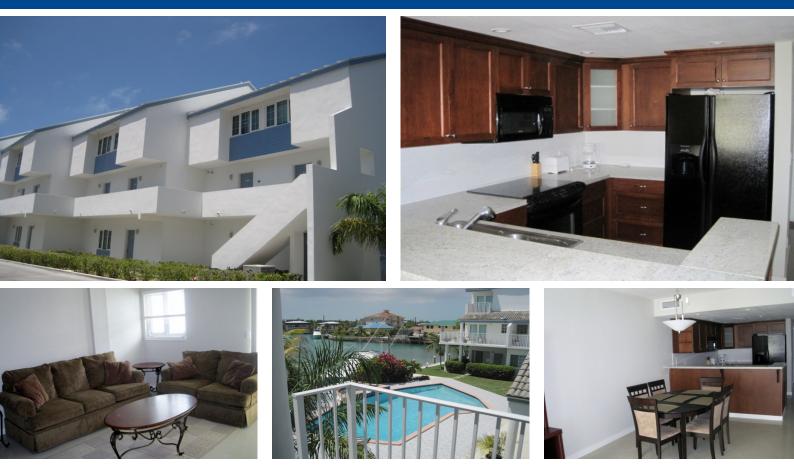

## 212 Vista Condo - Phase II

## **Exceptional 2 Bedroom Canal Condo In Lucaya**

This complex is located on Swan Drive & offers tranguil living which overlooks tropical landscaped garden views.

Tiled throughout with porcelain tiles, recessed lighting, ample storage, spacious kitchens with cherry wood cabinetry, granite countertops & top line appliances, modern tiled bathrooms, washer/dryer & hurricane inpacked windows, to name a few features.

Besdies the tropical grounds, the complex is situated on the canal & offers dockage, a pool & is gated.

Call the office today for more information & to arrange a viewing.

## NO PROPERTY TAX

MAINTENANCE FEES FOR OWNERS ARE \$243. A YEAR...read more on our website.

Bedrooms: 2 Bathrooms: 2.5 Living Area: 1270 Maint. Fees: -Subdivision: Bahama Reef Yacht and Country Club Features: Canal Front, Dock, Furnished, Gated, Pool Dishwasher