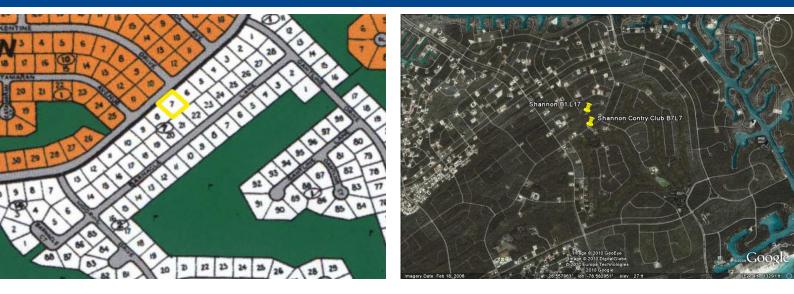

## Large Single Family Land in Shannon Country Club

## Great size lot in developing area

Shannon Golf and Country Club is a quiet subdivision with interior lots as well as direct golf-course lots. This area is growing in popularity as development plans move east. There are several planned developments for this area and property prices will climb as these happen.

Lot Size: 18278 Subdivision: Shannon Country Club Large size lot Growing neighborhood

Ina Simmons Phone: (242)351-9081 inasimmons@gmail.com