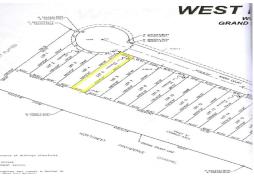

Lot Size: 8,320 sq. ft.
Maint. Fees: Subdivision: West End /
West Grand Bahama
Features: Beach access,
Gated, Ocean front
40' of beach front

Dwayne King Phone: (242)351-9081 dwaynekingsales@gmail.com

\$1.100,000 ID# 5548 <u>View Online</u> www.sarlesrealty.com