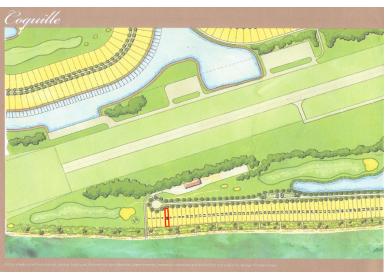

## Ginn Sur Mer

In the heart of the luxurious Caribbean, Ginn sur Mer will feature a grand palace as the central and defining point of the entire community. Inside its elegant walls adorned with stunning accoutrements will be a variety of dining experiences, world-class shopping, inviting spas, night clubs, activity centers for the children and a Monte Carlo-inspired casino. In addition to the palace to be erected on this property, its 2,000 tropical acres offer white sandy beaches, relaxed elegance, a sport fishing haven and more. This island playground embraces the spirit of the islands accented with a world-class marina and private airport  $\tilde{A}f\ddot{l}_{c}/2\tilde{A}^{-}\hat{A}_{c}\hat{A}^{\prime}$  both with Customs for easy access; an island golf experience that will redefine previous expectations; a Grand Canal that will wind throughout the entire...read more on our website.