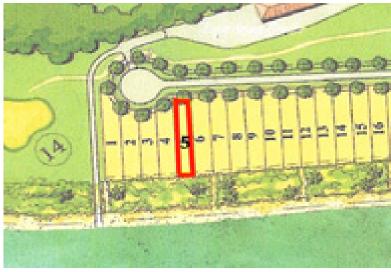

Lot Size: 8,320 sq. ft.
Maint. Fees: Subdivision: West End /
West Grand Bahama
Features: Beach access,
Gated, Ocean front
40' of beach front

Dwayne King Phone: (242)351-9081 dwaynekingsales@gmail.com

\$1.100,000 ID# 5548 <u>View Online</u> www.sarlesrealty.com