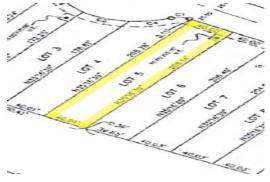

Lot Size: 8,320 sq. ft.
Maint. Fees: Subdivision: West End /
West Grand Bahama
Features: Beach access,
Gated, Ocean front
40' of beach front

Dwayne King Phone: (242)351-9081 dwaynekingsales@gmail.com

\$1.100,000 ID# 5548 <u>View Online</u> www.sarlesrealty.com