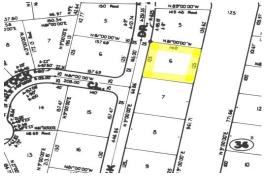

## Windsor Bay Multifamily Lot

This multifamily canal lot is located in Windsor Bay, right off of the Grand Lucayan Waterway. This lot features 125 feet of canal frontage with bulkhead and is ideal for the avid boater or anyone looking to enjoy water views. Measured at 17,500 square feet this canal lot is perfect for any thing from a single family home to an Income producing complex. ...read more on our website.

Lot Size: 17,500 sq. ft. Maint. Fees: -

Subdivision: Windsor Bay

Features: Canal Front 125' Canal frontage

James Sarles
Phone: (242) 351-9081
jamessarlesrealty@gmail.com

\$150,000 ID# 5615 <u>View Online</u> www.sarlesrealty.com