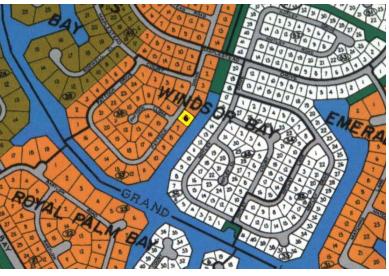

## Windsor Bay Multifamily Lot

This multifamily canal lot is located in Windsor Bay, right off of the Grand Lucayan Waterway. This lot features 125 feet of canal frontage with bulkhead and is ideal for the avid boater or anyone looking to enjoy water views. Measured at 17,500 square feet this canal lot is perfect for any thing from a single family home to an Income producing complex. ...read more on our website.

Lot Size: 17,500 sq. ft. Maint. Fees: -

Subdivision: Windsor Bay

Features: Canal Front 125' Canal frontage

James Sarles
Phone: (242) 351-9081
jamessarlesrealty@gmail.com

\$150,000 ID# 5615 <u>View Online</u> www.sarlesrealty.com