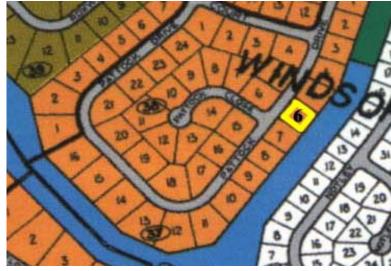

## Windsor Bay Multifamily Lot

This multifamily canal lot is located in Windsor Bay, right off of the Grand Lucayan Waterway. This lot features 125 feet of canal frontage with bulkhead and is ideal for the avid boater or anyone looking to enjoy water views. Measured at 17,500 square feet this canal lot is perfect for any thing from a single family home to an Income producing complex. ...read more on our website.

Lot Size: 17,500 sq. ft. Maint. Fees: -

Subdivision: Windsor Bay

Features: Canal Front 125' Canal frontage

James Sarles
Phone: (242) 351-9081
jamessarlesrealty@gmail.com

\$150,000 ID# 5615 <u>View Online</u> www.sarlesrealty.com