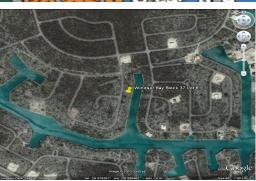

## Windsor Bay Multifamily Lot

This multifamily canal lot is located in Windsor Bay, right off of the Grand Lucayan Waterway. This lot features 125 feet of canal frontage with bulkhead and is ideal for the avid boater or anyone looking to enjoy water views. Measured at 17,500 square feet this canal lot is perfect for any thing from a single family home to an Income producing complex. ...read more on our website.

Lot Size: 17,500 sq. ft. Maint. Fees: -

Subdivision: Windsor Bay

Features: Canal Front 125' Canal frontage

James Sarles
Phone: (242) 351-9081
jamessarlesrealty@gmail.com

\$150,000 ID# 5615 <u>View Online</u> www.sarlesrealty.com