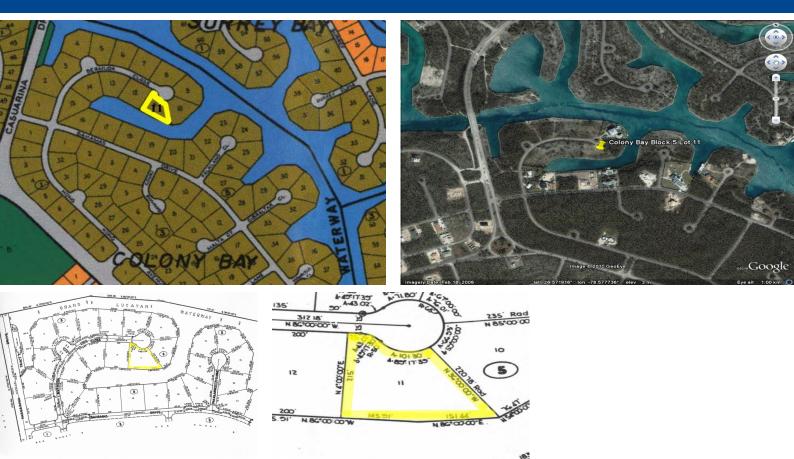

## Colony Bay Multifamiy Lot

## Waterfront Proerty On The Grand Lucayan Waterway on Gand Bahama Island.

Located just on Grand Lucayan Waterway sits an excellent lot in the upcoming subdivision of Colony Bay. This lot is situated on Bermuda Close and is measured at over 43,000 square feet. This lot is is zoned multifamily high-rise. If you are looking for an income producing lot or just want to build your dream home, call Coldwell Banker James Sarles Realty and we will help your dreams become a reality....read more on our website.

Lot Size: 43,211 sq. ft. Maint. Fees: -Subdivision: Colony Bay Features: Canal Front About 300' of Canal frontage

James Sarles Phone: (242) 351-9081 jamessarlesrealty@gmail.com