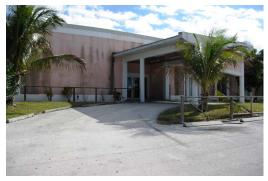

There is a second building built for entertainment with 34,500 square foot Concrete/Steel structure (new 2005). This building houses 20 bowling lanes, 1 Restaurant, Bar and an entertainment area for 500 persons. There is also an additional 4,000 square foot gambling center & offices space. Appraised by the bank in November of 2008 at \$3,637,800.