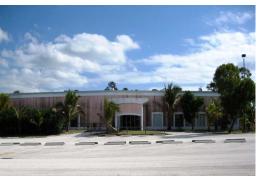

There is a second building built for entertainment with 34,500 square foot Concrete/Steel structure (new 2005). This building houses 20 bowling lanes, 1 Restaurant, Bar and an entertainment area for 500 persons. There is also an additional 4,000 square foot gambling center & offices space. Appraised by the bank in November of 2008 at \$3,637,800.