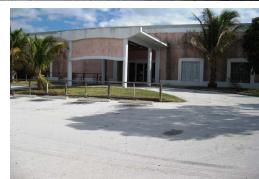

There is a second building built for entertainment with 34,500 square foot Concrete/Steel structure (new 2005). This building houses 20 bowling lanes, 1 Restaurant, Bar and an entertainment area for 500 persons. There is also an additional 4,000 square foot gambling center & offices space. Appraised by the bank in November of 2008 at \$3,637,800.