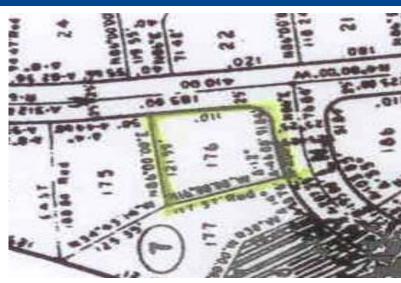

## Bahamia Single Family

This lot is fully serviced, flat and rectangular shaped.

The lot is bounded on the north by lot #175 121.99' x on the west by lot #177 117.39' on the east by Andrews Drive for 110' and fronting on the south by Penny Lane.

...read more on our website.

Lot Size: 13,868 sq. ft.
Maint. Fees: \$125/yr
Subdivision: Bahamia
Features: Condo
Fees/Home Owners Fees
partially constructed home
on lot
across the street from the

walking distance to the