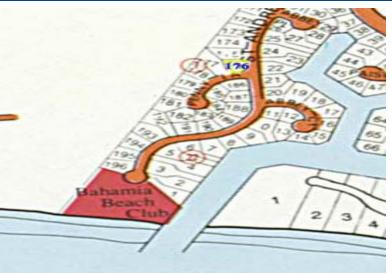

## Bahamia Single Family

This lot is fully serviced, flat and rectangular shaped.

The lot is bounded on the north by lot #175 121.99' x on the west by lot #177 117.39' on the east by Andrews Drive for 110' and fronting on the south by Penny Lane.

canal

beach

James Sarles
Phone: (242) 351-9081
info@sarlesrealty.com

\$40,000 ID# 5771 View Online www.sarlesrealty.com