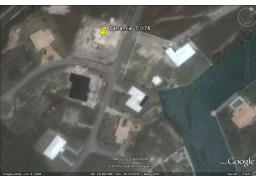

There is a partially completed single-storey single family home approximately 10% completed which includes 4 bedroom & 3.5 baths. The building measures approximately 3,619 sq ft under roof. The plans will be made available with this sale. The service charges are extremely reasonable at only \$125/yr