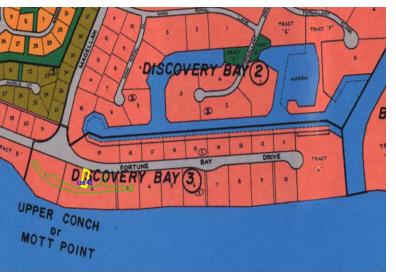

## ED PRICE FOR A QUICK SALE - Discovery Bay Property -

Rare opportunity to own property in the gated community known as The Gardens at Discovery Bay with p

Located in the exclusive gated resort development of Discovery Bay, this magnificent beachfront home-site affords priceless views of the beautiful turquoise waters of Grand Bahama Island.

The Gardens at Discovery Bay is a private enclave of oceanfront lots. Lot 42 is measured at 8,781 square feet .

There is a planned marina conveniently within the development just adjacent to these properties which will offer dockage to owners with boats or visiting guests. The Port Lucaya Market Place and three popular golf courses are less than a ten-minute drive.