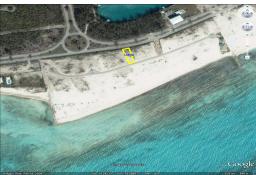

## ED PRICE FOR A QUICK SALE - Discovery Bay Property -

Rare opportunity to own property in the gated community known as The Gardens at Discovery Bay with p

Located in the exclusive gated resort development of Discovery Bay, this magnificent beachfront home-site affords priceless views of the beautiful turquoise waters of Grand Bahama Island.

The Gardens at Discovery Bay is a private enclave of oceanfront lots. Lot 42 is measured at 8,781 square feet .

There is a planned marina conveniently within the development just adjacent to these properties which will offer dockage to owners with boats or visiting guests. The Port Lucaya Market Place and three popular golf courses are less than a ten-minute drive.