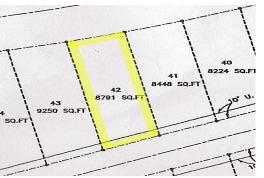

The Gardens at Discovery Bay is a private enclave of oceanfront lots. Lot 42 is measured at 8,781 square feet .

There is a planned marina conveniently within the development just adjacent to these properties which will offer dockage to owners with boats or visiting guests. The Port Lucaya Market Place and three popular golf courses are less than a ten-minute drive.

...read more on our website.

Lot Size: 8,781 sq ft Maint. Fees: No Service Charges or Maintenance

Fees to date.
Subdivision: Discovery

Bay

Features: Beach access,

Gated

Nikolai Sarles Phone: (242)351-9081 nikolaisarles@gmail.com