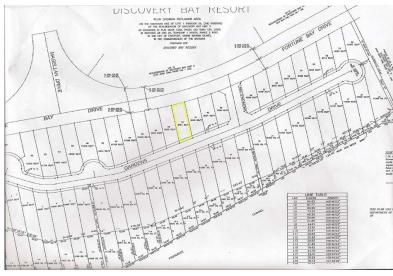

The Gardens at Discovery Bay is a private enclave of oceanfront lots. Lot 42 is measured at 8,781 square feet .

There is a planned marina conveniently within the development just adjacent to these properties which will offer dockage to owners with boats or visiting guests. The Port Lucaya Market Place and three popular golf courses are less than a ten-minute drive.