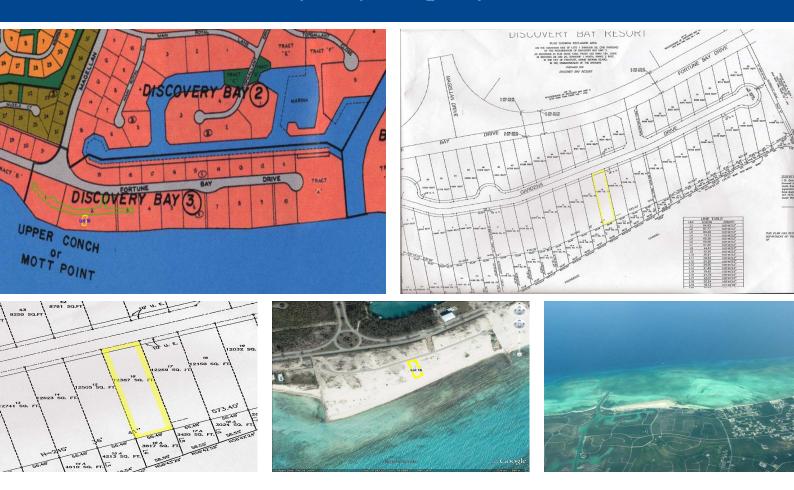

## Discovery Bay Property - Lot #16

Located in the exclusive gated resort development of Discovery Bay, this magnificent beachfront home-site affords priceless views of the beautiful turquoise waters of Grand Bahama Island.

The Gardens at Discovery Bay is a private enclave of oceanfront lots. Lot 16 is measured at 12,387 square feet .

There is a planned marina conveniently within the development just adjacent to these properties which will offer dockage to owners with boats or visiting guests. The Port Lucaya Market Place and three popular golf courses are less than a ten-minute drive.

...read more on our website.

Lot Size: 12,387 Maint. Fees: No charges to date. Subdivision: Discovery Bay Features: Beach access, Gated

James Sarles Phone: (242) 351-9081 jamessarlesrealty@gmail.com