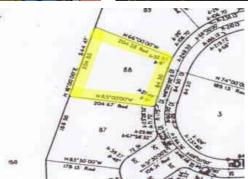

## Multi-Family Highrise Lot in Emerald Bay

Waterfront Property for sale on Grand Bahama Island located in the popular Emerald Bay Subdivision. This lot is situated in Emerald Bay on Debden Close over the Casuarina Bridge. This property is very large measuring just under an acre at 35,037 square feet and boasts over 200 feet on the canal. A Boater's Dream! This property has great potential and would make a sound investment. Ideal for large multi family complex or a very large single family estate this property is A Great Buy! The area is not more than a fifteen minute drive to downtown Freeport, the Grand Bahama International airport and other amenities....read more on our website.

Lot Size: 35,037 sq ft or 0.80 Acre

Maint. Fees: Service Charges are \$300 a year. Subdivision: Emerald Bay Features: Canal Front Over 200' Water Frontage

James Sarles Phone: (242) 351-9081 jamessarlesrealty@gmail.com