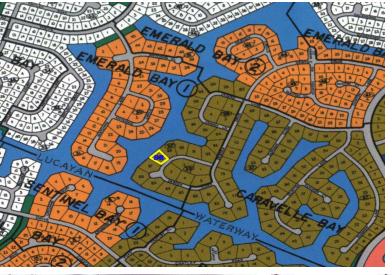

## Multi-Family Highrise Lot in Emerald Bay

Waterfront Property for sale on Grand Bahama Island located in the popular Emerald Bay Subdivision. This lot is situated in Emerald Bay on Debden Close over the Casuarina Bridge. This property is very large measuring just under an acre at 35,037 square feet and boasts over 200 feet on the canal. A Boater's Dream! This property has great potential and would make a sound investment. Ideal for large multi family complex or a very large single family estate this property is A Great Buy! The area is not more than a fifteen minute drive to downtown Freeport, the Grand Bahama International airport and other amenities....read more on our website.