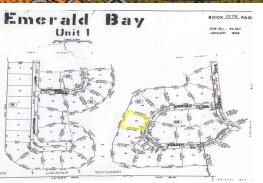

## Multi-Family Highrise Lot in Emerald Bay

Waterfront Property for sale on Grand Bahama Island located in the popular Emerald Bay Subdivision. This lot is situated in Emerald Bay on Debden Close over the Casuarina Bridge. This property is very large measuring just under an acre at 35,037 square feet and boasts over 200 feet on the canal. A Boater's Dream! This property has great potential and would make a sound investment. Ideal for large multi family complex or a very large single family estate this property is A Great Buy! The area is not more than a fifteen minute drive to downtown Freeport, the Grand Bahama International airport and other amenities....read more on our website.

Lot Size: 35,037 sq ft or 0.80 Acre

Maint. Fees: Service Charges are \$300 a year. Subdivision: Emerald Bay Features: Canal Front Over 200' Water Frontage

James Sarles Phone: (242) 351-9081 jamessarlesrealty@gmail.com