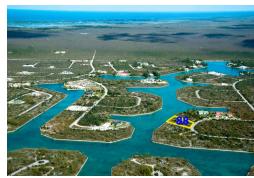

## Multi-Family Highrise Lot in Emerald Bay

Waterfront Property for sale on Grand Bahama Island located in the popular Emerald Bay Subdivision. This lot is situated in Emerald Bay on Debden Close over the Casuarina Bridge. This property is very large measuring just under an acre at 35,037 square feet and boasts over 200 feet on the canal. A Boater's Dream! This property has great potential and would make a sound investment. Ideal for large multi family complex or a very large single family estate this property is A Great Buy! The area is not more than a fifteen minute drive to downtown Freeport, the Grand Bahama International airport and other amenities....read more on our website.