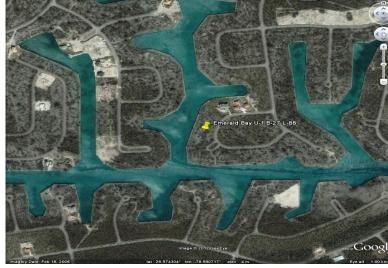

## Multi-Family Highrise Lot in Emerald Bay

Waterfront Property for sale on Grand Bahama Island located in the popular Emerald Bay Subdivision. This lot is situated in Emerald Bay on Debden Close over the Casuarina Bridge. This property is very large measuring just under an acre at 35,037 square feet and boasts over 200 feet on the canal. A Boater's Dream! This property has great potential and would make a sound investment. Ideal for large multi family complex or a very large single family estate this property is A Great Buy! The area is not more than a fifteen minute drive to downtown Freeport, the Grand Bahama International airport and other amenities....read more on our website.