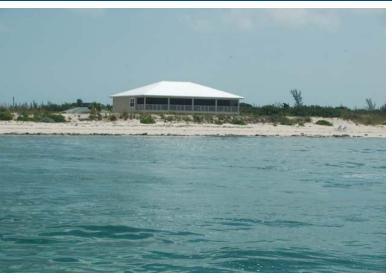

## **BOOTLE BAY VILLAGE**

This home is a must see! Located in the quaint Bootle Bay area on the West Side of Grand Bahama Island. The area is nicely developed with a Hotel and Marina nearby. The design allows for gorgeous ocean views from all areas in this beautifully crafted home. The open floor plan in the living area features all Travertine floors, slate bar, granite countertops and fine Cherry wood cabinetry. Full advantage of the view was taken with large windows and doors leading out to an 800 sq. ft. screened in patio offering ocean views as far as the eye can see. On either side of the Living Space you'll find two Master Bedrooms, identical in design with sliding patio doors and windows making you feel like you're right on top of the water. The Master Bathrooms both have Jacuzzi tubs. A third bedroom sits n...read more on our website.