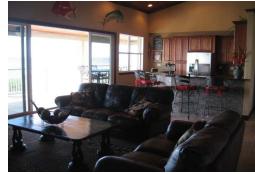

## **BOOTLE BAY VILLAGE**

This home is a must see! Located in the quaint Bootle Bay area on the West Side of Grand Bahama Island. The area is nicely developed with a Hotel and Marina nearby. The design allows for gorgeous ocean views from all areas in this beautifully crafted home. The open floor plan in the living area features all Travertine floors, slate bar, granite countertops and fine Cherry wood cabinetry. Full advantage of the view was taken with large windows and doors leading out to an 800 sq. ft. screened in patio offering ocean views as far as the eye can see. On either side of the Living Space you'll find two Master Bedrooms, identical in design with sliding patio doors and windows making you feel like you're right on top of the water. The Master Bathrooms both have Jacuzzi tubs. A third bedroom sits n...read more on our website.