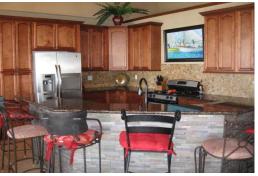

## **BOOTLE BAY VILLAGE**

This home is a must see! Located in the quaint Bootle Bay area on the West Side of Grand Bahama Island. The area is nicely developed with a Hotel and Marina nearby. The design allows for gorgeous ocean views from all areas in this beautifully crafted home. The open floor plan in the living area features all Travertine floors, slate bar, granite countertops and fine Cherry wood cabinetry. Full advantage of the view was taken with large windows and doors leading out to an 800 sq. ft. screened in patio offering ocean views as far as the eye can see. On either side of the Living Space you'll find two Master Bedrooms, identical in design with sliding patio doors and windows making you feel like you're right on top of the water. The Master Bathrooms both have Jacuzzi tubs. A third bedroom sits n...read more on our website.