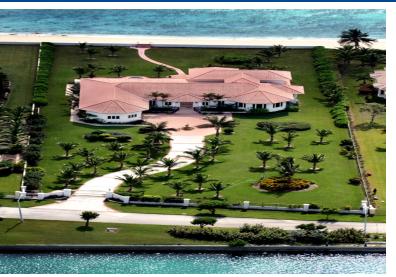

## #9 Princess Isle

The Ultimate Luxury Island Home

The estate is located in the gated and most prestigious living area of Grand Bahama Island, called Princess Isle, only 55 miles from Florida (just across the Golf

Stream) in the Commonwealth of The Bahamas.

The property consists of one and a half acres (ca. 5,000 sq. meter) land and about

6,500 sq. feet (ca. 600 sq. meter) living space.

At the purchaser's choice, the Estate is available:
With or without exquisite furnishings and artwork by famous
Expressionists, valuable Chinese art (Ming Dynasty), old Chinese
Ivory and a Buddha Collection etc. Also available with an
established Bahamian Company, which includes the Estate and other
water property and also special privileges.

Down town Freeport with a population of about 50,000 is 10 minutes and the airport as well as the cr...read more on our website.

Bedrooms: 5
Bathrooms: 4.5
Lot Size: 1.5 Acre
Living Area: 6500
Maint. Fees: Subdivision: Bahamia