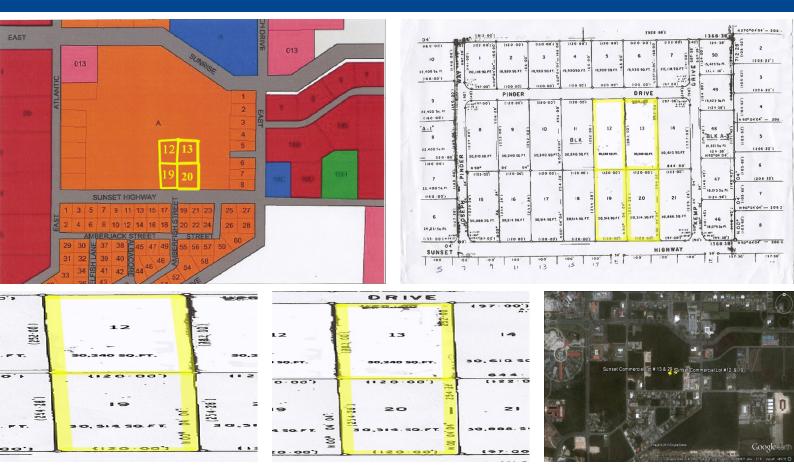

## PRIME PROPERTY - AWESOME PRICE!!

PRIME COMMERCIAL property situated just off of East Atlantic Drive on Sunset highway. This property consists of four (4) large commercial lots. Lot 12 & 13 are measured at 30,240 sq ft each and Lot 19 &20 are measured at 30,514 sq ft each for a Total of 121,508 sq ft. These lots are in a great location and just a short distance from the St. Georges High School. This property is surrounded by restaurants, schools, gas station and much, much more....read more on our website.

Lot Size: Lot 12 = 30,240 sq ft Lot 13 = 30,240 sq ft Lot 19 = 30,514 sq ft Lot 20 = 30,514 sq ft Total = 121,508 sq ft. Maint. Fees: No Service Charges Subdivision: Freeport NO PROPERTY TAX

James Sarles Phone: (242) 351-9081 info@sarlesrealty.com