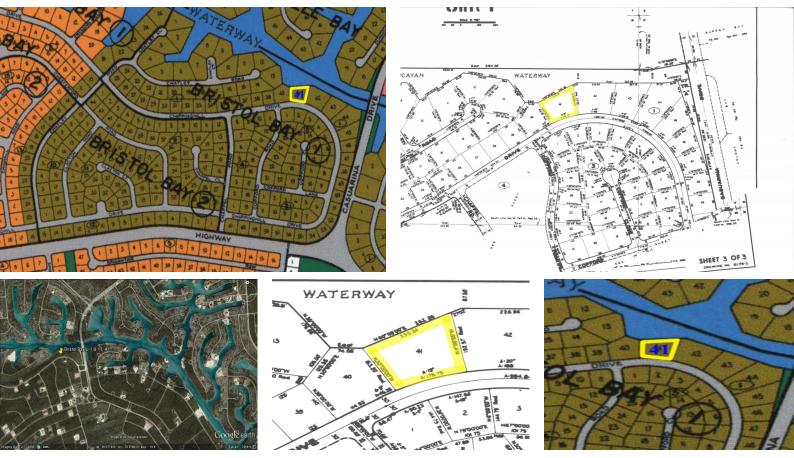

## Bristol Bay Vacant Property

Waterfront Property on Grand Bahama Island!!

This multi-family high-rise zoned canal property is located in Bristol Bay, just off of The Grand Lucayan Waterway. The lot features over 230 feet of waterfront and is measured at 33,784 square feet. This property is zoned multifamily high rise and ideal for townhouse rental units or a beautiful single-family home. The property is easily accessed just 15 minutes from Port Lucaya Market Place and 20 minutes from Freeport International Airport. There is a new bridge slated for development that will connect the airport road to the Grand Lucayan Waterway which will cut travel time to the lot down to approximately 10 minutes. ...read more on our website.

Lot Size: 33,784 sq ft Maint. Fees: -Subdivision: Bristol Bay Features: Canal Front Large Multifamily Lot 233' Waterfrontage

James Sarles Phone: (242) 351-9081 jamessarlesrealty@gmail.com

\$150,000 ID# 7832 <u>View Online</u> www.sarlesrealty.com