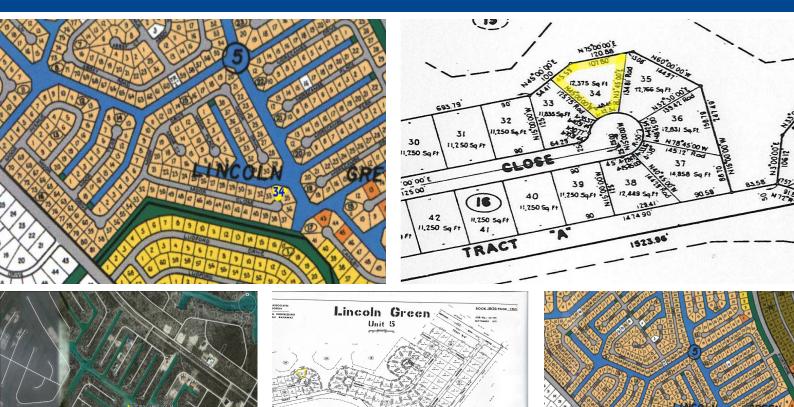

## Lincoln Green Canal

Waterfront Property in Lincoln Green.

Large Single Family Lot on the Canal in a fast developing area. Great lot for a family home! This lot, situated on a fresh water canal with 150 feet on the waterfront, has great bay view! One lot away there is a charming home already built. Best priced lot in all of the subdivision, this property is truly priced to sell even in today's market! Call Ina 242 727 0707 for a viewing today....read more on our website.

Lot Size: 12,375 sq ft Maint. Fees: \$417. a year Subdivision: Lincoln Green Features: Canal Front 150'on Water Fresh Water Canal

Ina Simmons Phone: (242)351-9081 inasimmons@gmail.com

\$19,000 ID# 8035 <u>View Online</u> www.sarlesrealty.com