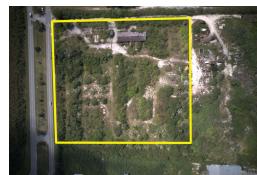

## **REDUCED - Rare Commercial Property**

Perfect Location for a Commercial / Industrial developement

This 8-acre commercial property is an ideal opportunity for industrial or commercial development. Fully irrigated landscape with rare access to well water and maintenance fees paid for life. The property is located in a civic industrial area that is perfect for any kind of development. Don't miss out on this amazing opportunity!...read more on our website.

Lot Size: 8 Acres Living Area: 348000

Maint. Fees: Fees Paid for

Life

Subdivision: Civic Industrial Area 8 Acres of Land Well Water Fully Irrigated

Ryan Cartwright
Phone: 242-351-9081
rscartwright242@gmail.com