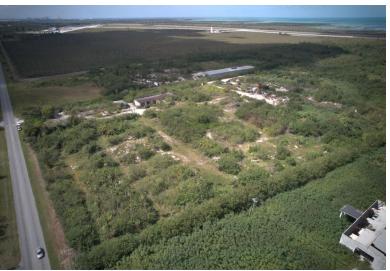

## **REDUCED - Rare Commercial Property**

Perfect Location for a Commercial / Industrial developement

This 8-acre commercial property is an ideal opportunity for industrial or commercial development. Fully irrigated landscape with rare access to well water and maintenance fees paid for life. The property is located in a civic industrial area that is perfect for any kind of development. Don't miss out on this amazing opportunity!...read more on our website.

Lot Size: 8 Acres Living Area: 348000

Maint. Fees: Fees Paid for

Life

Subdivision: Civic Industrial Area 8 Acres of Land Well Water Fully Irrigated

Ryan Cartwright
Phone: 242-351-9081
rscartwright242@gmail.com