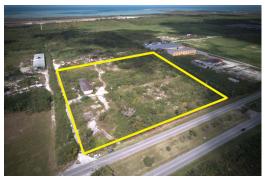

## **REDUCED - Rare Commercial Property**

Perfect Location for a Commercial / Industrial developement

This 8-acre commercial property is an ideal opportunity for industrial or commercial development. Fully irrigated landscape with rare access to well water and maintenance fees paid for life. The property is located in a civic industrial area that is perfect for any kind of development. Don't miss out on this amazing opportunity!...read more on our website.

Lot Size: 8 Acres Living Area: 348000

Maint. Fees: Fees Paid for

Life

Subdivision: Civic Industrial Area 8 Acres of Land Well Water Fully Irrigated

Ryan Cartwright
Phone: 242-351-9081
rscartwright242@gmail.com