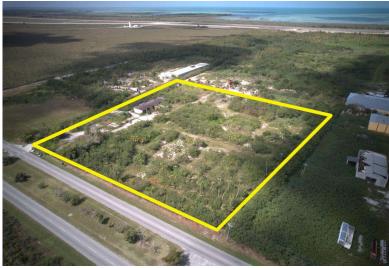

## **REDUCED - Rare Commercial Property**

Perfect Location for a Commercial / Industrial developement

This 8-acre commercial property is an ideal opportunity for industrial or commercial development. Fully irrigated landscape with rare access to well water and maintenance fees paid for life. The property is located in a civic industrial area that is perfect for any kind of development. Don't miss out on this amazing opportunity!...read more on our website.

Lot Size: 8 Acres Living Area: 348000

Maint. Fees: Fees Paid for

Life

Subdivision: Civic Industrial Area 8 Acres of Land Well Water Fully Irrigated

Ryan Cartwright
Phone: 242-351-9081
rscartwright242@gmail.com