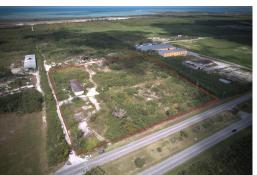

## **REDUCED - Rare Commercial Property**

Perfect Location for a Commercial / Industrial developement

This 8-acre commercial property is an ideal opportunity for industrial or commercial development. Fully irrigated landscape with rare access to well water and maintenance fees paid for life. The property is located in a civic industrial area that is perfect for any kind of development. Don't miss out on this amazing opportunity!...read more on our website.

Lot Size: 8 Acres Living Area: 348000

Maint. Fees: Fees Paid for

Life

Subdivision: Civic Industrial Area 8 Acres of Land Well Water Fully Irrigated

Ryan Cartwright
Phone: 242-351-9081
rscartwright242@gmail.com