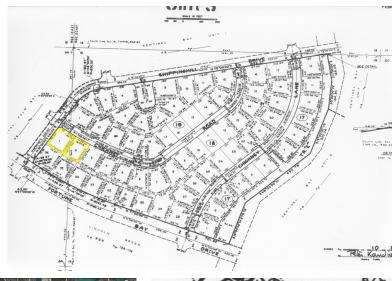

Both lots together, measure at just over half an acre at 30,587 square feet. Lot number 1 is 16,290 square feet and Lot number 2 is 14,297 square feet. Lot 2 sits directly on Chickney Road. Lot 1 sits directly on the corner of Chippinghill Drive and Chickney Road.

This property is located in a quiet area and would make a great investment or a perfect location for your ideal single family home.

...read more on our website.

Lot Size: 30,587 sq ft Maint. Fees: -

Subdivision: Sentinel Bay