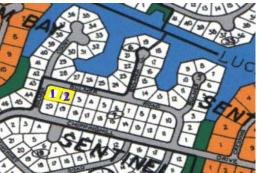

## Sentinal Bay Single Family Lots

Sentinal Bay on Grand Bahama Island -Adjacent lots available for sale as a package deal!

These single family lots are situated in Sentinel Bay subdivision just off Fortune Bay Drive on Grand Bahama Island. These inland single-family lots are ideally located with easy access to East Sunrise Highway.

This property is located in a quiet area and would make a great investment or a perfect location for your ideal single family home.

...read more on our website.

Lot Size: 30,587 sq ft Maint. Fees: -

Subdivision: Sentinel Bay