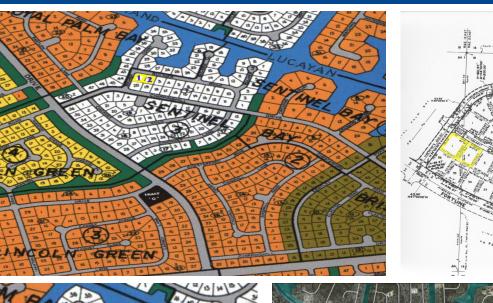

## Sentinal Bay Single Family Lots

Sentinal Bay on Grand Bahama Island -Adjacent lots available for sale as a package deal!

These single family lots are situated in Sentinel Bay subdivision just off Fortune Bay Drive on Grand Bahama Island. These inland single-family lots are ideally located with easy access to East Sunrise Highway.

Both lots together, measure at just over half an acre at 30,587 square feet. Lot number 1 is 16,290 square feet and Lot number 2 is 14,297 square feet. Lot 2 sits directly on Chickney Road. Lot 1 sits directly on the corner of Chippinghill Drive and Chickney Road.

This property is located in a quiet area and would make a great investment or a perfect location for your ideal single family home.

...read more on our website.

Lot Size: 30,587 sq ft Maint. Fees: -

Subdivision: Sentinel Bay