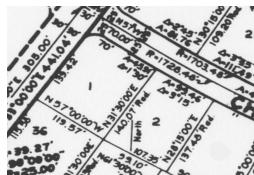

Both lots together, measure at just over half an acre at 30,587 square feet. Lot number 1 is 16,290 square feet and Lot number 2 is 14,297 square feet. Lot 2 sits directly on Chickney Road. Lot 1 sits directly on the corner of Chippinghill Drive and Chickney Road.