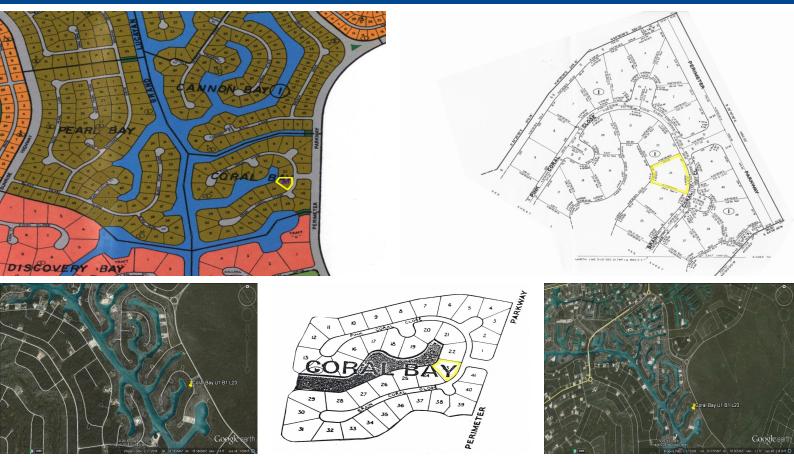

## Coral Bay Waterfront Property

Grand Lucayan Water Way - Waterfront Property on Grand Bahama Island,

Located in Coral Bay Subdivision on Pink Coral Close, near Barbary Beach this lot is measured just under and acre at 40,423 square feet with over 100 ft. of Prime canal frontage. Situated right on The Grand Lucayan Water Way this lot offers awesome waterway views and is within 15 minutes of Port Lucaya Market Place. ...read more on our website.

Lot Size: 40,423 sq ft Maint. Fees: -Subdivision: Coral Bay Features: Canal Front Zoned Multi-Family High Rise Over 100' on the Water

Nikolai Sarles Phone: (242)351-9081 nikolaisarles@gmail.com

\$99,000 ID# 8115 <u>View Online</u> www.sarlesrealty.com