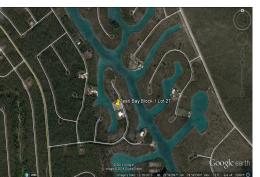

## Pearl Bay Waterfront Property

Multifamily Property Just off the Grand Lucayan Water Way!

Located on Black Pearl Close this lot is measured at 43,000 square feet and boast 200 feet of canal frontage. This is a great location for boater's looking to lead a great island life, with no worries, just enjoying the beauty Grand Bahama has to offer. It is only ten minutes from the beach, Port Lucaya (the ideal place for shopping and dining), schools and minutes away from the airport. ...read more on our website.

Lot Size: 43,000 sq ft Maint. Fees: -Subdivision: Pearl Bay Features: Canal Front 200' Water frontage

Nikolai Sarles Phone: (242)351-9081 nikolaisarles@gmail.com

\$150,000 ID# 8239 View Online www.sarlesrealty.com