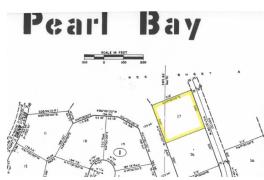

## Pearl Bay Waterfront Property

Multifamily Property Just off the Grand Lucayan Water Way!

Located on Black Pearl Close this lot is measured at 43,000 square feet and boast 200 feet of canal frontage. This is a great location for boater's looking to lead a great island life, with no worries, just enjoying the beauty Grand Bahama has to offer. It is only ten minutes from the beach, Port Lucaya (the ideal place for shopping and dining), schools and minutes away from the airport. ...read more on our website.

Lot Size: 43,000 sq ft Maint. Fees: -Subdivision: Pearl Bay Features: Canal Front 200' Water frontage

Nikolai Sarles Phone: (242)351-9081 nikolaisarles@gmail.com

\$150,000 ID# 8239 View Online www.sarlesrealty.com