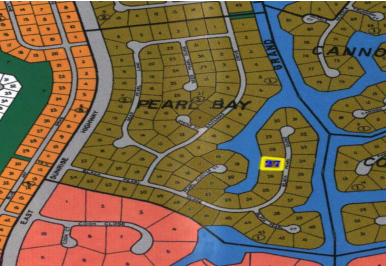

## Pearl Bay Waterfront Property

Multifamily Property Just off the Grand Lucayan Water Way!

Located on Black Pearl Close this lot is measured at 43,000 square feet and boast 200 feet of canal frontage. This is a great location for boater's looking to lead a great island life, with no worries, just enjoying the beauty Grand Bahama has to offer. It is only ten minutes from the beach, Port Lucaya (the ideal place for shopping and dining), schools and minutes away from the airport. ...read more on our website.

Lot Size: 43,000 sq ft Maint. Fees: -Subdivision: Pearl Bay Features: Canal Front 200' Water frontage

Nikolai Sarles Phone: (242)351-9081 nikolaisarles@gmail.com

\$150,000 ID# 8239 View Online www.sarlesrealty.com