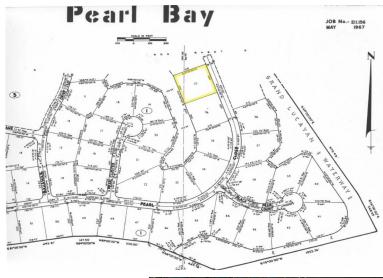

## Pearl Bay Waterfront Property

Multifamily Property Just off the Grand Lucayan Water Way!

Located on Black Pearl Close this lot is measured at 43,000 square feet and boast 200 feet of canal frontage. This is a great location for boater's looking to lead a great island life, with no worries, just enjoying the beauty Grand Bahama has to offer. It is only ten minutes from the beach, Port Lucaya (the ideal place for shopping and dining), schools and minutes away from the airport. ...read more on our website.

Lot Size: 43,000 sq ft Maint. Fees: -Subdivision: Pearl Bay Features: Canal Front 200' Water frontage

Nikolai Sarles Phone: (242)351-9081 nikolaisarles@gmail.com

\$150,000 ID# 8239 View Online www.sarlesrealty.com