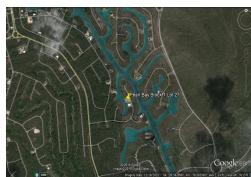

## Pearl Bay Waterfront Property

Multifamily Property Just off the Grand Lucayan Water Way!

Located on Black Pearl Close this lot is measured at 43,000 square feet and boast 200 feet of canal frontage. This is a great location for boater's looking to lead a great island life, with no worries, just enjoying the beauty Grand Bahama has to offer. It is only ten minutes from the beach, Port Lucaya (the ideal place for shopping and dining), schools and minutes away from the airport. ...read more on our website.

Lot Size: 43,000 sq ft Maint. Fees: -Subdivision: Pearl Bay Features: Canal Front 200' Water frontage

Nikolai Sarles Phone: (242)351-9081 nikolaisarles@gmail.com

\$150,000 ID# 8239 View Online www.sarlesrealty.com